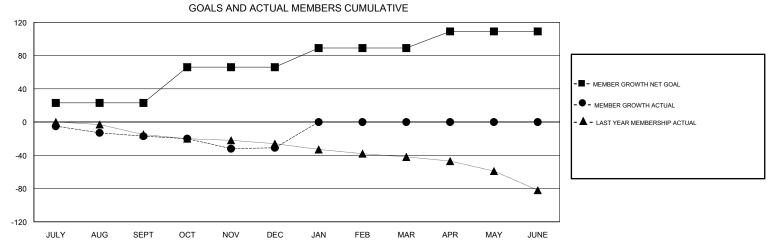

## **GORDON ZIEGLER LOCATION MANITOBA GMT CA** Clubs Members RESULTS FOR 2017-2018 RESULTS FOR 2017-2018 NEW CLUB GOAL NEW CLUBS DROPPED CLUBS MEMBER GROWTH NET MEMBER GROWTH DROPPED QUARTER QUARTER GOAL ACTUAL MEMBERS ACTUAL (including transfers) 0 0 23 2 17 JULY/AUG/SEPT JULY/AUG/SEPT 0 43 22 31 OCT/NOV/DEC OCT/NOV/DEC 0 0 0 23 0 0 JAN/FEB/MAR JAN/FEB/MAR 0 0 0 20 0 0 APR/MAY/JUNE APR/MAY/JUNE